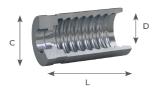

## **HAH** - Ferrules for 6SWHX hoses

| Carbon<br>steel<br>Part no | AISI 316L part no | Description              | Minimum pack quantity | Hose size | C (mm) | D (mm) | L (mm) |
|----------------------------|-------------------|--------------------------|-----------------------|-----------|--------|--------|--------|
| HAH131                     |                   | 5/16 FERRULE HELIX 6SWHX | 10                    | DN8       | 29.2   | 21     | 66.5   |
| HAH151                     |                   | 1/2 FERRULE HELIX 6SWHX  | 10                    | DN12      | 28.4   | 37.6   | 75     |