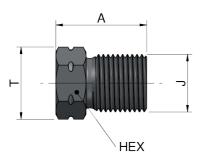

## DAHBE - Gland nut

60k psi (4137 bar)



| Part no. | DN | Inches | Dash | ID<br>(mm) | OD<br>(mm) | WP<br>(bar) | BP<br>(bar) | ID<br>(inch) | OD<br>(inch) | WP<br>(psi) | BP<br>(psi) | SF | BR<br>(mm) | BR<br>(inch) | Weight<br>(gr/m) | Weight<br>(Ib/ft) | Ferrule<br>standard | Ferrule<br>A316L |
|----------|----|--------|------|------------|------------|-------------|-------------|--------------|--------------|-------------|-------------|----|------------|--------------|------------------|-------------------|---------------------|------------------|
|----------|----|--------|------|------------|------------|-------------|-------------|--------------|--------------|-------------|-------------|----|------------|--------------|------------------|-------------------|---------------------|------------------|

Dimensions and value