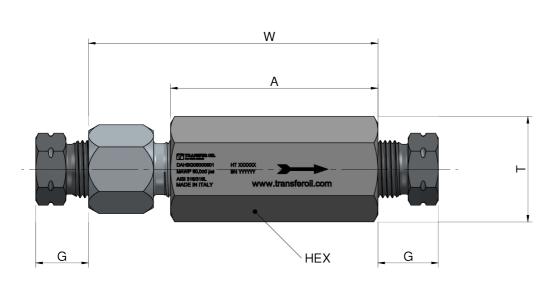

## DAHBG - Straight soft check valve

60k psi (4137 bar)



| Part no. | DN | Inches | Dash | ID<br>(mm) | OD<br>(mm) | WP<br>(bar) | BP<br>(bar) | ID<br>(inch) | OD<br>(inch) | WP<br>(psi) | BP<br>(psi) | SF | BR<br>(mm) | BR<br>(inch) | Weight<br>(gr/m) | Weight<br>(lb/ft) | Ferrule<br>standard | Ferrule<br>A316L |
|----------|----|--------|------|------------|------------|-------------|-------------|--------------|--------------|-------------|-------------|----|------------|--------------|------------------|-------------------|---------------------|------------------|
|----------|----|--------|------|------------|------------|-------------|-------------|--------------|--------------|-------------|-------------|----|------------|--------------|------------------|-------------------|---------------------|------------------|

Dimensions and value