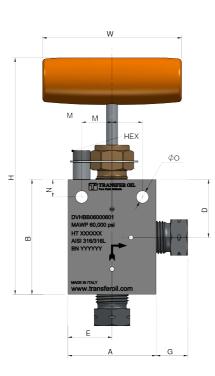

## **DVHBB** - Angle needle valve

60k psi (4137 bar)



| Part no. | DN | Inches | Dash | ID<br>(mm) | OD<br>(mm) | WP<br>(bar) | BP<br>(bar) | ID<br>(inch) | OD<br>(inch) | WP<br>(psi) | BP<br>(psi) | SF | BR<br>(mm) | BR<br>(inch) | Weight<br>(gr/m) | Weight<br>(Ib/ft) | Ferrule<br>standard | Ferrule<br>A316L |
|----------|----|--------|------|------------|------------|-------------|-------------|--------------|--------------|-------------|-------------|----|------------|--------------|------------------|-------------------|---------------------|------------------|
|----------|----|--------|------|------------|------------|-------------|-------------|--------------|--------------|-------------|-------------|----|------------|--------------|------------------|-------------------|---------------------|------------------|

Dimensions and value