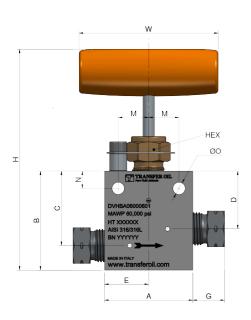

## **DVHBA** - Straight needle valve

60k psi (4137 bar)

| Part no. | DN | Inches | Dash | ID<br>(mm) | OD<br>(mm) | WP<br>(bar) | BP<br>(bar) | ID<br>(inch) | OD<br>(inch) | WP<br>(psi) | BP<br>(psi) | SF | BR<br>(mm) | BR<br>(inch) | Weight<br>(gr/m) | Weight<br>(lb/ft) | Ferrule<br>standard | Ferrule<br>A316L |
|----------|----|--------|------|------------|------------|-------------|-------------|--------------|--------------|-------------|-------------|----|------------|--------------|------------------|-------------------|---------------------|------------------|
|----------|----|--------|------|------------|------------|-------------|-------------|--------------|--------------|-------------|-------------|----|------------|--------------|------------------|-------------------|---------------------|------------------|