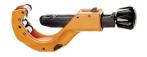

## **HOA** - TELESCOPIC SKIVING TOOL

## **FEATURES**

part no. description
H0A008 TELESCOPIC SKIVING TOOL

| Part no. | DN | Inches | Dash | ID   | OD   | WP    | BP    | ID     | OD     | WP    | BP    | SF ( | BR   | BR     | Weight | Weight  | Ferrule  | Ferrule |
|----------|----|--------|------|------|------|-------|-------|--------|--------|-------|-------|------|------|--------|--------|---------|----------|---------|
|          |    |        |      | (mm) | (mm) | (bar) | (bar) | (inch) | (inch) | (psi) | (psi) |      | (mm) | (inch) | (gr/m) | (lb/ft) | standard | A316L   |