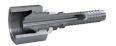

## **SOQ** - F-Type M VHP

| Part no. | Description                  | Minimum pack<br>quantity | Insert tail ID mm | Thread F    | Hose size | HEX-CH | HEX-CH | WP<br>(psi) | Hoses      |
|----------|------------------------------|--------------------------|-------------------|-------------|-----------|--------|--------|-------------|------------|
| SOQ8B2   | 9/16 F-TYPE M VHP C 1/4 316L | 20                       | 4                 | 9/16-18 UNF | DN6       | 1/4    | 19     | 10000       | 1852, 1492 |