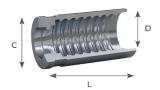

## **HAD** - Ferrules for 4SWH hoses

| Carbon<br>steel<br>Part no | AISI 316L part no | Description            | Minimum pack quantity | Hose size | C (mm) | D (mm) | L (mm) |
|----------------------------|-------------------|------------------------|-----------------------|-----------|--------|--------|--------|
| HAD151                     | HAD851            | 1/2 FERRULE HELIX 4SWH | 10                    | DN12      | 33     | 24.5   | 62     |