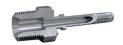

## SOO - M-BSPT VHP

TAPERED MALE BSPT

| Carbon<br>steel<br>Part no | AISI 316L part no | Description          | Minimum pack quantity | Hose size | Thread F |    |       |
|----------------------------|-------------------|----------------------|-----------------------|-----------|----------|----|-------|
| SOO142                     | SOO842            | 3/8 M-BSPT VHP C 1/4 | 20                    | DN6       | 1/4      | 19 | 3/8 " |