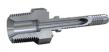

## **SOO** - M-BSPT VHP

TAPERED MALE BSPT

| Carbon<br>steel<br>Part no | AISI 316L part no | Description          | Minimum pack quantity | Hose size | Thread F |    |       |
|----------------------------|-------------------|----------------------|-----------------------|-----------|----------|----|-------|
| SOO142                     | SOO842            | 3/8 M-BSPT VHP C 1/4 | 20                    | DN6       | 1/4      | 19 | 3/8 " |