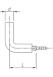

## **SEC** - STANDPIPE 90°C

ELBOW STANDPIPE

| Carbon<br>steel<br>Part no | AISI 316L part no | Description           | Minimum pack quantity | Hose size | Thread F |      |
|----------------------------|-------------------|-----------------------|-----------------------|-----------|----------|------|
| SEC11C                     |                   | 6MM STANDPIPE90 C DN2 | 20                    | DN2       | 2.0      | MM 6 |
| SEC12C                     |                   | 8MM STANDPIPE90 C DN2 | 20                    | DN2       | 2.0      | MM 8 |
| SEC12M                     |                   | 8MM STANDPIPE90 C DN4 | 20                    | DN4       | 4.0      | MM 8 |
|                            |                   |                       |                       |           |          |      |