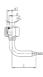

## **SCI** - F90-DKOLC - Light

ELBOW FEMALE DKOL DIN 24° LIGHT

| Carbon<br>steel<br>Part no | AISI 316L part no | Description           | Minimum pack quantity | Hose size | Thread F |        |
|----------------------------|-------------------|-----------------------|-----------------------|-----------|----------|--------|
| SCI12C                     |                   | 12X1.5 F90-DKOL C DN2 | 20                    | DN2       | 2.0      | 12X1.5 |
| SCI12M                     |                   | 12X1.5 F90-DKOL C DN4 | 20                    | DN4       | 4.0      | 12X1.5 |