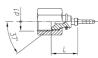

## **SBC** - JIC FEMALE 7/16

STRAIGHT FEMALE JIC 37°

| Carbon<br>steel<br>Part no | AISI 316L part no | Description      | Minimum pack quantity | Hose size | Thread F |    |      |
|----------------------------|-------------------|------------------|-----------------------|-----------|----------|----|------|
| SBC1AC                     |                   | 7/16 F-JIC C DN2 | 20                    | DN2       | 2.0      | 20 | 7/16 |
| SBC1AM                     |                   | 7/16 F-JIC C DN4 | 20                    | DN4       | 4.0      |    | 7/16 |