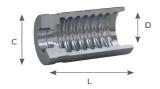

## **HAH** - Ferrules for 6SWHX hoses

| Carbon<br>steel<br>Part no | AISI 316L part no | Description              | Minimum pack quantity | Hose size | C (mm) | D (mm) | L (mm) |
|----------------------------|-------------------|--------------------------|-----------------------|-----------|--------|--------|--------|
| HAH131                     |                   | 5/16 FERRULE HELIX 6SWHX | 10                    | DN8       | 29.2   | 21     | 66.5   |
| HAH151                     |                   | 1/2 FERRULE HELIX 6SWHX  | 10                    | DN12      | 28.4   | 37.6   | 75     |