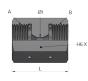

## Female HP Compact (Metric Gland) | Female HP Compact (Metric Gland)

| Part no.              | Description                      | Side A | Side B | ID | HEX        | L  | MAWP |
|-----------------------|----------------------------------|--------|--------|----|------------|----|------|
| D9HFV<br>09FV09<br>01 | 9/16 F-HPGC F-HPGC 9/16 60k 316D | 9/16   | 9/16   | 5  | 1+1/4   32 | 46 | 60k  |