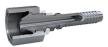

## **SOQ** - F-Type M VHP

| Carbon<br>steel<br>Part no | AISI 316L part no | Description             | Minimum pack quantity | Hose size | Thread F |    |      |
|----------------------------|-------------------|-------------------------|-----------------------|-----------|----------|----|------|
| SOQ1B2                     | SOQ8B2            | 9/16 F-TYPE M VHP C 1/4 | 20                    | DN6       | 1/4      | 18 | 9/16 |