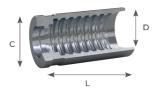

## **HAD** - Ferrules for 4SWH hoses

| Carbon<br>steel<br>Part no | AISI 316L part no | Description            | Minimum pack quantity | Hose size | C (mm) | D (mm) | L (mm) |
|----------------------------|-------------------|------------------------|-----------------------|-----------|--------|--------|--------|
| HAD151                     | HAD851            | 1/2 FERRULE HELIX 4SWH | 10                    | DN12      | 33     | 24.5   | 62     |