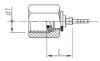

## SBZ - F-GAUGE FLAT C

PRESSURE GAUGE

| Carbon<br>steel AISI :<br>Part no | 316L part no | Description            | Minimum pack quantity | Hose size | Thread F |    |       |
|-----------------------------------|--------------|------------------------|-----------------------|-----------|----------|----|-------|
| SBZ12C                            |              | 1/4 F-GAUGE FLAT C DN2 | 20                    | DN2       | 2.0      | 17 | 1/4 " |
| SBZ12M                            |              | 1/4 F-GAUGE FLAT C DN4 | 20                    | DN4       | 4.0      | 17 | 1/4 " |