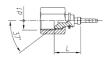

## SBC - JIC FEMALE 7/16

STRAIGHT FEMALE JIC 37°

| Carbon<br>steel<br>Part no | AISI 316L part no | Description      | Minimum pack quantity | Hose size | Thread F |    |      |
|----------------------------|-------------------|------------------|-----------------------|-----------|----------|----|------|
| SBC1AC                     |                   | 7/16 F-JIC C DN2 | 20                    | DN2       | 2.0      | 20 | 7/16 |
| SBC1AM                     |                   | 7/16 F-JIC C DN4 | 20                    | DN4       | 4.0      |    | 7/16 |