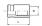

## **SAY** - FERRULE MICRO TP-Y

FERRULE FOR MICRO BORE

| Carbon<br>steel<br>Part no | AISI 316L part no | Description            | Minimum pack quantity | Hose size | C (mm) | D (mm) | L (mm) |
|----------------------------|-------------------|------------------------|-----------------------|-----------|--------|--------|--------|
| SAY1C1                     |                   | FERRULE MICRO TP-Y 2.0 | 20                    | DN2       | 8      | 5.2    | 14     |
| SAYIG1                     |                   | FERRULE MICRO TP-Y 3.0 | 20                    | DN4       | 9      | 6.6    | 14.1   |
| SAY1M1                     |                   | FERRULE MICRO TP-Y 4.0 | 20                    | DN3       | 11     | 8.4    | 21     |